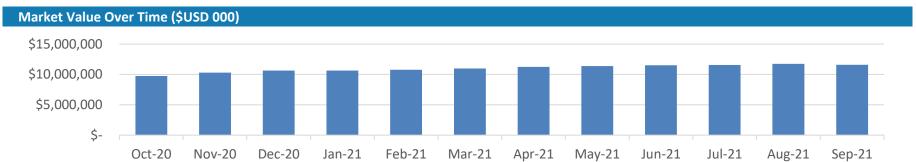

# **Investment Return Summary As of September 30, 2021**

| Market Value         | % of<br>Portfolio                                                                        | MTD                                                                                                                                                         | OTD                                                                                                                                                                  | FYTD                                                                                                                                                                                                                                                                                                                                                                                                                                                 | 1 Year                                                                                                                                                                                                                                                                                                                                                                                                                                                                                                                                                                                                                        | 3 Year                                                                                                                                                                                                                                                                                                                                                                                                                                                                                                                                                                                                                                                                                                | 5 Year                                                                                                                                                                                                                                                                                                                                                                                                                                                                                                                                                                                                                                                                                                                                                        |
|----------------------|------------------------------------------------------------------------------------------|-------------------------------------------------------------------------------------------------------------------------------------------------------------|----------------------------------------------------------------------------------------------------------------------------------------------------------------------|------------------------------------------------------------------------------------------------------------------------------------------------------------------------------------------------------------------------------------------------------------------------------------------------------------------------------------------------------------------------------------------------------------------------------------------------------|-------------------------------------------------------------------------------------------------------------------------------------------------------------------------------------------------------------------------------------------------------------------------------------------------------------------------------------------------------------------------------------------------------------------------------------------------------------------------------------------------------------------------------------------------------------------------------------------------------------------------------|-------------------------------------------------------------------------------------------------------------------------------------------------------------------------------------------------------------------------------------------------------------------------------------------------------------------------------------------------------------------------------------------------------------------------------------------------------------------------------------------------------------------------------------------------------------------------------------------------------------------------------------------------------------------------------------------------------|---------------------------------------------------------------------------------------------------------------------------------------------------------------------------------------------------------------------------------------------------------------------------------------------------------------------------------------------------------------------------------------------------------------------------------------------------------------------------------------------------------------------------------------------------------------------------------------------------------------------------------------------------------------------------------------------------------------------------------------------------------------|
| \$<br>11,599,431,684 | 100.0%                                                                                   | -0.9%                                                                                                                                                       | 1.2%                                                                                                                                                                 | 1.2%                                                                                                                                                                                                                                                                                                                                                                                                                                                 | 21.3%                                                                                                                                                                                                                                                                                                                                                                                                                                                                                                                                                                                                                         | 9.9%                                                                                                                                                                                                                                                                                                                                                                                                                                                                                                                                                                                                                                                                                                  | 10.0%                                                                                                                                                                                                                                                                                                                                                                                                                                                                                                                                                                                                                                                                                                                                                         |
|                      |                                                                                          | -0.4%                                                                                                                                                       | 1.1%                                                                                                                                                                 | 1.1%                                                                                                                                                                                                                                                                                                                                                                                                                                                 | 21.0%                                                                                                                                                                                                                                                                                                                                                                                                                                                                                                                                                                                                                         | 9.6%                                                                                                                                                                                                                                                                                                                                                                                                                                                                                                                                                                                                                                                                                                  | 9.6%                                                                                                                                                                                                                                                                                                                                                                                                                                                                                                                                                                                                                                                                                                                                                          |
| \$<br>6,376,619,991  | 55.0%                                                                                    | -2.2%                                                                                                                                                       | 0.8%                                                                                                                                                                 | 0.8%                                                                                                                                                                                                                                                                                                                                                                                                                                                 | 31.9%                                                                                                                                                                                                                                                                                                                                                                                                                                                                                                                                                                                                                         | 13.7%                                                                                                                                                                                                                                                                                                                                                                                                                                                                                                                                                                                                                                                                                                 | 14.1%                                                                                                                                                                                                                                                                                                                                                                                                                                                                                                                                                                                                                                                                                                                                                         |
|                      |                                                                                          | -3.0%                                                                                                                                                       | 0.6%                                                                                                                                                                 | 0.6%                                                                                                                                                                                                                                                                                                                                                                                                                                                 | 30.8%                                                                                                                                                                                                                                                                                                                                                                                                                                                                                                                                                                                                                         | 14.6%                                                                                                                                                                                                                                                                                                                                                                                                                                                                                                                                                                                                                                                                                                 | 14.8%                                                                                                                                                                                                                                                                                                                                                                                                                                                                                                                                                                                                                                                                                                                                                         |
| \$<br>3,640,437,790  | 31.4%                                                                                    | 0.4%                                                                                                                                                        | 1.2%                                                                                                                                                                 | 1.2%                                                                                                                                                                                                                                                                                                                                                                                                                                                 | 7.5%                                                                                                                                                                                                                                                                                                                                                                                                                                                                                                                                                                                                                          | 5.6%                                                                                                                                                                                                                                                                                                                                                                                                                                                                                                                                                                                                                                                                                                  | 5.1%                                                                                                                                                                                                                                                                                                                                                                                                                                                                                                                                                                                                                                                                                                                                                          |
|                      |                                                                                          | -0.3%                                                                                                                                                       | 0.5%                                                                                                                                                                 | 0.5%                                                                                                                                                                                                                                                                                                                                                                                                                                                 | 4.4%                                                                                                                                                                                                                                                                                                                                                                                                                                                                                                                                                                                                                          | 5.6%                                                                                                                                                                                                                                                                                                                                                                                                                                                                                                                                                                                                                                                                                                  | 3.8%                                                                                                                                                                                                                                                                                                                                                                                                                                                                                                                                                                                                                                                                                                                                                          |
| \$<br>1,253,326,753  | 10.8%                                                                                    | 1.1%                                                                                                                                                        | 2.7%                                                                                                                                                                 | 2.7%                                                                                                                                                                                                                                                                                                                                                                                                                                                 | 19.6%                                                                                                                                                                                                                                                                                                                                                                                                                                                                                                                                                                                                                         | 7.2%                                                                                                                                                                                                                                                                                                                                                                                                                                                                                                                                                                                                                                                                                                  | 6.5%                                                                                                                                                                                                                                                                                                                                                                                                                                                                                                                                                                                                                                                                                                                                                          |
|                      |                                                                                          | 1.4%                                                                                                                                                        | 2.1%                                                                                                                                                                 | 2.1%                                                                                                                                                                                                                                                                                                                                                                                                                                                 | 5.2%                                                                                                                                                                                                                                                                                                                                                                                                                                                                                                                                                                                                                          | 3.5%                                                                                                                                                                                                                                                                                                                                                                                                                                                                                                                                                                                                                                                                                                  | 3.8%                                                                                                                                                                                                                                                                                                                                                                                                                                                                                                                                                                                                                                                                                                                                                          |
| \$<br>329,630,549    | 2.8%                                                                                     | 1.1%                                                                                                                                                        | 2.9%                                                                                                                                                                 | 2.9%                                                                                                                                                                                                                                                                                                                                                                                                                                                 |                                                                                                                                                                                                                                                                                                                                                                                                                                                                                                                                                                                                                               |                                                                                                                                                                                                                                                                                                                                                                                                                                                                                                                                                                                                                                                                                                       |                                                                                                                                                                                                                                                                                                                                                                                                                                                                                                                                                                                                                                                                                                                                                               |
| \$<br>\$<br>\$<br>\$ | (\$USD)<br>\$ 11,599,431,684<br>\$ 6,376,619,991<br>\$ 3,640,437,790<br>\$ 1,253,326,753 | (\$USD)     Portfolio       \$ 11,599,431,684     100.0%       \$ 6,376,619,991     55.0%       \$ 3,640,437,790     31.4%       \$ 1,253,326,753     10.8% | (\$USD) Portfolio MTD  \$ 11,599,431,684 100.0% -0.9% -0.4%  \$ 6,376,619,991 55.0% -2.2% -3.0%  \$ 3,640,437,790 31.4% 0.4% -0.3%  \$ 1,253,326,753 10.8% 1.1% 1.4% | (\$USD)         Portfolio         MTD         QTD           \$ 11,599,431,684         100.0%         -0.9%         1.2%           -0.4%         1.1%           \$ 6,376,619,991         55.0%         -2.2%         0.8%           -3.0%         0.6%           \$ 3,640,437,790         31.4%         0.4%         1.2%           -0.3%         0.5%           \$ 1,253,326,753         10.8%         1.1%         2.7%           1.4%         2.1% | (\$USD)         Portfolio         MTD         QTD         FYTD           \$ 11,599,431,684         100.0%         -0.9%         1.2%         1.2%           -0.4%         1.1%         1.1%         1.1%           \$ 6,376,619,991         55.0%         -2.2%         0.8%         0.8%           -3.0%         0.6%         0.6%         0.6%           \$ 3,640,437,790         31.4%         0.4%         1.2%         1.2%           -0.3%         0.5%         0.5%         0.5%           \$ 1,253,326,753         10.8%         1.1%         2.7%         2.7%           1.4%         2.1%         2.1%         2.1% | (\$USD)         Portfolio         MTD         QTD         FYTD         1 Year           \$ 11,599,431,684         100.0%         -0.9%         1.2%         1.2%         21.3%           -0.4%         1.1%         1.1%         21.0%           \$ 6,376,619,991         55.0%         -2.2%         0.8%         0.8%         31.9%           -3.0%         0.6%         0.6%         30.8%           \$ 3,640,437,790         31.4%         0.4%         1.2%         1.2%         7.5%           -0.3%         0.5%         0.5%         4.4%           \$ 1,253,326,753         10.8%         1.1%         2.7%         2.7%         19.6%           1.4%         2.1%         2.1%         5.2% | (\$USD)         Portfolio         MTD         QTD         FYTD         1 Year         3 Year           \$ 11,599,431,684         100.0%         -0.9%         1.2%         1.2%         21.3%         9.9%           -0.4%         1.1%         1.1%         21.0%         9.6%           \$ 6,376,619,991         55.0%         -2.2%         0.8%         0.8%         31.9%         13.7%           -3.0%         0.6%         0.6%         30.8%         14.6%           \$ 3,640,437,790         31.4%         0.4%         1.2%         1.2%         7.5%         5.6%           \$ 1,253,326,753         10.8%         1.1%         2.7%         2.7%         19.6%         7.2%           \$ 1.4%         2.1%         2.1%         5.2%         3.5% |