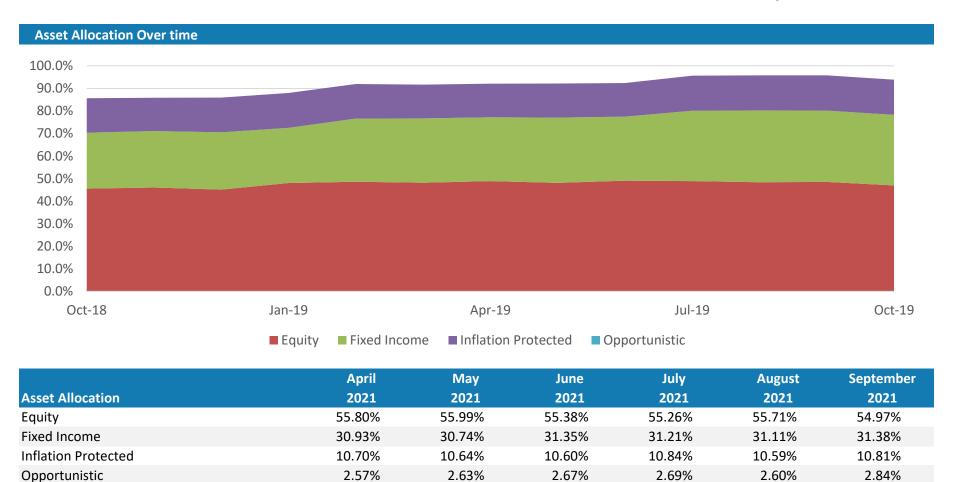

Asset Allocation Over Time As of September 30, 2021

Summary As of September 30, 2021