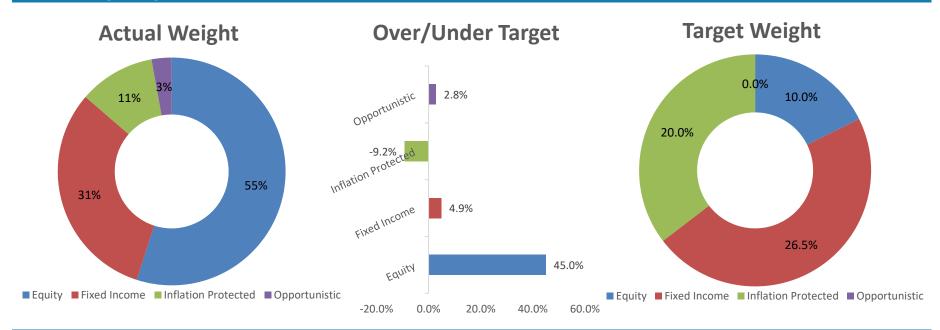

Asset Allocation vs Targets
As of September 30, 2021

#### **Actual vs Target Weights**

| Asset Allocation    | Ending Market Value (\$USD) | Actual Weight | Target Weight | Relative |
|---------------------|-----------------------------|---------------|---------------|----------|
| Equity              | \$6,376,619,991             | 55.0%         | 10.0%         | 45.0%    |
| Fixed Income        | \$3,640,437,790             | 31.4%         | 26.5%         | 4.9%     |
| Inflation Protected | \$1,253,326,753             | 10.8%         | 20.0%         | -9.2%    |
| Opportunistic       | \$329,630,549               | 2.8%          | 0.0%          | 2.8%     |