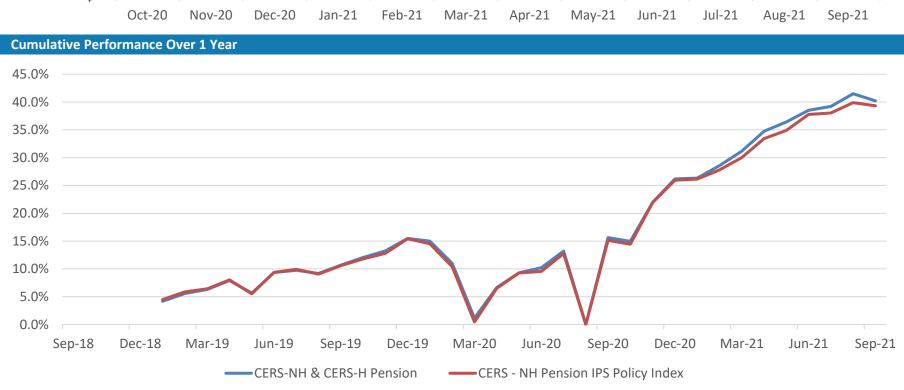

# **Investment Return Summary As of September 30, 2021**

| Market Value         | % of<br>Portfolio                                                                        | MTD                                                                                                                                                         | OTD                                                                                                                                                                  | FYTD                                                                                                                                                                                                                                                                                                                                                                                                                                                 | 1 Year                                                                                                                                                                                                                                                                                                                                                                                                                                                                                                                                                                                                                        | 3 Year                                                                                                                                                                                                                                                                                                                                                                                                                                                                                                                                                                                                                                                                                                | 5 Year                                                                                                                                                                                                                                                                                                                                                                                                                                                                                                                                                                                                                                                                                                                                                        |
|----------------------|------------------------------------------------------------------------------------------|-------------------------------------------------------------------------------------------------------------------------------------------------------------|----------------------------------------------------------------------------------------------------------------------------------------------------------------------|------------------------------------------------------------------------------------------------------------------------------------------------------------------------------------------------------------------------------------------------------------------------------------------------------------------------------------------------------------------------------------------------------------------------------------------------------|-------------------------------------------------------------------------------------------------------------------------------------------------------------------------------------------------------------------------------------------------------------------------------------------------------------------------------------------------------------------------------------------------------------------------------------------------------------------------------------------------------------------------------------------------------------------------------------------------------------------------------|-------------------------------------------------------------------------------------------------------------------------------------------------------------------------------------------------------------------------------------------------------------------------------------------------------------------------------------------------------------------------------------------------------------------------------------------------------------------------------------------------------------------------------------------------------------------------------------------------------------------------------------------------------------------------------------------------------|---------------------------------------------------------------------------------------------------------------------------------------------------------------------------------------------------------------------------------------------------------------------------------------------------------------------------------------------------------------------------------------------------------------------------------------------------------------------------------------------------------------------------------------------------------------------------------------------------------------------------------------------------------------------------------------------------------------------------------------------------------------|
| \$<br>11,599,431,684 | 100.0%                                                                                   | -0.9%                                                                                                                                                       | 1.2%                                                                                                                                                                 | 1.2%                                                                                                                                                                                                                                                                                                                                                                                                                                                 | 21.3%                                                                                                                                                                                                                                                                                                                                                                                                                                                                                                                                                                                                                         | 9.9%                                                                                                                                                                                                                                                                                                                                                                                                                                                                                                                                                                                                                                                                                                  | 10.0%                                                                                                                                                                                                                                                                                                                                                                                                                                                                                                                                                                                                                                                                                                                                                         |
|                      |                                                                                          | -0.4%                                                                                                                                                       | 1.1%                                                                                                                                                                 | 1.1%                                                                                                                                                                                                                                                                                                                                                                                                                                                 | 21.0%                                                                                                                                                                                                                                                                                                                                                                                                                                                                                                                                                                                                                         | 9.6%                                                                                                                                                                                                                                                                                                                                                                                                                                                                                                                                                                                                                                                                                                  | 9.6%                                                                                                                                                                                                                                                                                                                                                                                                                                                                                                                                                                                                                                                                                                                                                          |
| \$<br>6,376,619,991  | 55.0%                                                                                    | -2.2%                                                                                                                                                       | 0.8%                                                                                                                                                                 | 0.8%                                                                                                                                                                                                                                                                                                                                                                                                                                                 | 31.9%                                                                                                                                                                                                                                                                                                                                                                                                                                                                                                                                                                                                                         | 13.7%                                                                                                                                                                                                                                                                                                                                                                                                                                                                                                                                                                                                                                                                                                 | 14.1%                                                                                                                                                                                                                                                                                                                                                                                                                                                                                                                                                                                                                                                                                                                                                         |
|                      |                                                                                          | -3.0%                                                                                                                                                       | 0.6%                                                                                                                                                                 | 0.6%                                                                                                                                                                                                                                                                                                                                                                                                                                                 | 30.8%                                                                                                                                                                                                                                                                                                                                                                                                                                                                                                                                                                                                                         | 14.6%                                                                                                                                                                                                                                                                                                                                                                                                                                                                                                                                                                                                                                                                                                 | 14.8%                                                                                                                                                                                                                                                                                                                                                                                                                                                                                                                                                                                                                                                                                                                                                         |
| \$<br>3,640,437,790  | 31.4%                                                                                    | 0.4%                                                                                                                                                        | 1.2%                                                                                                                                                                 | 1.2%                                                                                                                                                                                                                                                                                                                                                                                                                                                 | 7.5%                                                                                                                                                                                                                                                                                                                                                                                                                                                                                                                                                                                                                          | 5.6%                                                                                                                                                                                                                                                                                                                                                                                                                                                                                                                                                                                                                                                                                                  | 5.1%                                                                                                                                                                                                                                                                                                                                                                                                                                                                                                                                                                                                                                                                                                                                                          |
|                      |                                                                                          | -0.3%                                                                                                                                                       | 0.5%                                                                                                                                                                 | 0.5%                                                                                                                                                                                                                                                                                                                                                                                                                                                 | 4.4%                                                                                                                                                                                                                                                                                                                                                                                                                                                                                                                                                                                                                          | 5.6%                                                                                                                                                                                                                                                                                                                                                                                                                                                                                                                                                                                                                                                                                                  | 3.8%                                                                                                                                                                                                                                                                                                                                                                                                                                                                                                                                                                                                                                                                                                                                                          |
| \$<br>1,253,326,753  | 10.8%                                                                                    | 1.1%                                                                                                                                                        | 2.7%                                                                                                                                                                 | 2.7%                                                                                                                                                                                                                                                                                                                                                                                                                                                 | 19.6%                                                                                                                                                                                                                                                                                                                                                                                                                                                                                                                                                                                                                         | 7.2%                                                                                                                                                                                                                                                                                                                                                                                                                                                                                                                                                                                                                                                                                                  | 6.5%                                                                                                                                                                                                                                                                                                                                                                                                                                                                                                                                                                                                                                                                                                                                                          |
|                      |                                                                                          | 1.4%                                                                                                                                                        | 2.1%                                                                                                                                                                 | 2.1%                                                                                                                                                                                                                                                                                                                                                                                                                                                 | 5.2%                                                                                                                                                                                                                                                                                                                                                                                                                                                                                                                                                                                                                          | 3.5%                                                                                                                                                                                                                                                                                                                                                                                                                                                                                                                                                                                                                                                                                                  | 3.8%                                                                                                                                                                                                                                                                                                                                                                                                                                                                                                                                                                                                                                                                                                                                                          |
| \$<br>329,630,549    | 2.8%                                                                                     | 1.1%                                                                                                                                                        | 2.9%                                                                                                                                                                 | 2.9%                                                                                                                                                                                                                                                                                                                                                                                                                                                 |                                                                                                                                                                                                                                                                                                                                                                                                                                                                                                                                                                                                                               |                                                                                                                                                                                                                                                                                                                                                                                                                                                                                                                                                                                                                                                                                                       |                                                                                                                                                                                                                                                                                                                                                                                                                                                                                                                                                                                                                                                                                                                                                               |
| \$<br>\$<br>\$<br>\$ | (\$USD)<br>\$ 11,599,431,684<br>\$ 6,376,619,991<br>\$ 3,640,437,790<br>\$ 1,253,326,753 | (\$USD)     Portfolio       \$ 11,599,431,684     100.0%       \$ 6,376,619,991     55.0%       \$ 3,640,437,790     31.4%       \$ 1,253,326,753     10.8% | (\$USD) Portfolio MTD  \$ 11,599,431,684 100.0% -0.9% -0.4%  \$ 6,376,619,991 55.0% -2.2% -3.0%  \$ 3,640,437,790 31.4% 0.4% -0.3%  \$ 1,253,326,753 10.8% 1.1% 1.4% | (\$USD)         Portfolio         MTD         QTD           \$ 11,599,431,684         100.0%         -0.9%         1.2%           -0.4%         1.1%           \$ 6,376,619,991         55.0%         -2.2%         0.8%           -3.0%         0.6%           \$ 3,640,437,790         31.4%         0.4%         1.2%           -0.3%         0.5%           \$ 1,253,326,753         10.8%         1.1%         2.7%           1.4%         2.1% | (\$USD)         Portfolio         MTD         QTD         FYTD           \$ 11,599,431,684         100.0%         -0.9%         1.2%         1.2%           -0.4%         1.1%         1.1%         1.1%           \$ 6,376,619,991         55.0%         -2.2%         0.8%         0.8%           -3.0%         0.6%         0.6%         0.6%           \$ 3,640,437,790         31.4%         0.4%         1.2%         1.2%           -0.3%         0.5%         0.5%         0.5%           \$ 1,253,326,753         10.8%         1.1%         2.7%         2.7%           1.4%         2.1%         2.1%         2.1% | (\$USD)         Portfolio         MTD         QTD         FYTD         1 Year           \$ 11,599,431,684         100.0%         -0.9%         1.2%         1.2%         21.3%           -0.4%         1.1%         1.1%         21.0%           \$ 6,376,619,991         55.0%         -2.2%         0.8%         0.8%         31.9%           -3.0%         0.6%         0.6%         30.8%           \$ 3,640,437,790         31.4%         0.4%         1.2%         1.2%         7.5%           -0.3%         0.5%         0.5%         4.4%           \$ 1,253,326,753         10.8%         1.1%         2.7%         2.7%         19.6%           1.4%         2.1%         2.1%         5.2% | (\$USD)         Portfolio         MTD         QTD         FYTD         1 Year         3 Year           \$ 11,599,431,684         100.0%         -0.9%         1.2%         1.2%         21.3%         9.9%           -0.4%         1.1%         1.1%         21.0%         9.6%           \$ 6,376,619,991         55.0%         -2.2%         0.8%         0.8%         31.9%         13.7%           -3.0%         0.6%         0.6%         30.8%         14.6%           \$ 3,640,437,790         31.4%         0.4%         1.2%         1.2%         7.5%         5.6%           \$ 1,253,326,753         10.8%         1.1%         2.7%         2.7%         19.6%         7.2%           \$ 1.4%         2.1%         2.1%         5.2%         3.5% |

# Funds Investment Return Summary As of September 30, 2021

|                                    | Market Value<br>(\$USD) | % of<br>Portfolio | MTD   | QTD  | FYTD | 1 Year | 3 Year | 5 Year |
|------------------------------------|-------------------------|-------------------|-------|------|------|--------|--------|--------|
| <b>Total Investment Summary</b>    | \$<br>11,599,431,684    | 100.0%            | -0.9% | 1.2% | 1.2% | 21.3%  | 9.9%   | 10.0%  |
| CERS - NH Pension IPS Policy Index |                         |                   | -0.4% | 1.1% | 1.1% | 21.0%  | 9.6%   | 9.6%   |
| CERS - NH                          | \$<br>8,658,801,564     | 74.6%             | -0.9% | 1.2% | 1.2% | 21.3%  | 9.9%   | 10.0%  |
| CERS - NH Pension IPS Policy Index |                         |                   | -0.4% | 1.1% | 1.1% | 21.0%  | 9.6%   | 9.6%   |
| CERS - H                           | \$<br>2,940,630,119     | 25.4%             | -0.9% | 1.2% | 1.2% | 21.2%  | 9.8%   | 10.0%  |
| CERS-H Pension IPS Policy Index    |                         |                   | -0.4% | 1.1% | 1.1% | 21.0%  | 9.6%   | 9.6%   |